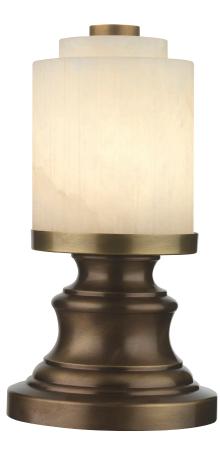

## Clermont NEB101

## Rechargeable

| Material:   | Various Brass Finishes (See Below) |
|-------------|------------------------------------|
| Shade:      | White Alabaster                    |
| Dimensions: | 145 (W) × 179 (H) mm               |

## Clermont NEB101

- Lamp Type: Integrated LED
- Lamp Base: LED
- Lamp Wattage: 60W Equivalent
- Modes: × 2 brightness modes and flicker mode
- Suitable for Outdoor Use: No
- Time to Charge: 8 10 hours for 12 hours of output on full brightness and 26 hours of output on half-brightness
- **Operation:** Remote control\*
- Charging: × 1 charging tray can charge × 3 lights. Trays are modular and can be linked together for volume charging\*