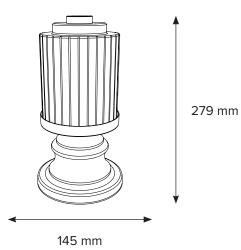

## Rechargeable

| Material:   | Various Brass Finishes (See Below) |
|-------------|------------------------------------|
| Shade:      | White Alabaster                    |
| Dimensions: | 145 (W) × 179 (H) mm               |